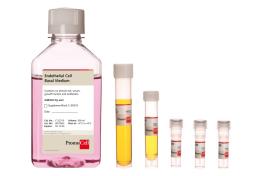

### PromoCell Growth Medium Kit

- Consists of Basal Medium and SupplementPack
- Growth supplements come in separate vials
- Allows customization of the end concentrations of growth supplements
- Same end concentration as the corresponding Growth Medium (Ready-to-use) when all supplements are added to the Basal Medium
- Formulated for Primary Human Cells

#### Shelf life Media Components:

Basal Medium: - 9 Months (at 4° to 8°C) SupplementPack: - 12 Months (at -20°C) Shelf life Complete Medium: 6 Weeks (at 4° to 8°C)